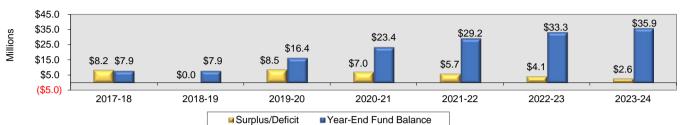

## Preliminary Baseline Financial Results 2017-18 to 2023-24

|                 | Fiscal Year: | 2017-18   | 2018-19 | 2019-20   | 2020-21   | 2021-22   | 2022-23   | 2023-24   |
|-----------------|--------------|-----------|---------|-----------|-----------|-----------|-----------|-----------|
|                 |              | Projected | Budget  | Projected | Projected | Projected | Projected | Projected |
| REVENUE SUMMARY |              |           |         |           |           |           |           |           |

## Preliminary Baseline Financial Results 2017-18 to 2023-24

## Preliminary Baseline Financial Results

2017-18 to 2023-24

| Fiscal Year:                          | 2017-18    | 2018-19    | 2019-20    | 2020-21    | 2021-22    | 2022-23    | 2023-24    |
|---------------------------------------|------------|------------|------------|------------|------------|------------|------------|
|                                       | Projected  | Budget     | Projected  | Projected  | Projected  | Projected  | Projected  |
| 330 Other Professional Services       | 2,101,986  | 2,147,850  | 2,138,421  | 2,187,605  | 2,237,919  | 2,289,392  | 2,342,048  |
| 340 Technical Services                | 100,960    | 180,960    | 185,122    | 189,380    | 193,736    | 198,192    | 202,750    |
| 350 Security / Safety Services        | 172,112    | 172,112    | 176,071    | 180,120    | 184,263    | 188,501    | 192,837    |
| 390 Other PPTS                        | 945,651    | 981,417    | 1,003,989  | 1,027,081  | 1,050,704  | 1,074,870  | 1,099,592  |
| PPTS Subtotal                         | 7,915,627  | 8,098,141  | 8,192,994  | 8,381,433  | 8,574,206  | 8,771,412  | 8,973,155  |
| rchased Property Services             |            |            |            |            |            |            |            |
| 410 Cleaning Services                 | 156,546    | 156,546    | 160,147    | 163,830    | 167,598    | 171,453    | 175,397    |
| 420 Utility Services                  | 1,652,188  | 1,685,232  | 1,723,992  | 1,763,644  | 1,804,208  | 1,845,705  | 1,888,156  |
| 430 Repairs and Maintenance           | 1,024,919  | 1,059,947  | 1,084,326  | 1,109,266  | 1,134,779  | 1,160,879  | 1,187,579  |
| 440 Rentals                           | 125,929    | 125,929    | 128,825    | 131,788    | 134,819    | 137,920    | 141,092    |
| Purchased Property Services Subtotal  | 2,959,582  | 3,027,655  | 3,097,291  | 3,168,528  | 3,241,405  | 3,315,957  | 3,392,224  |
| ner Purchased Services                |            |            |            |            |            |            |            |
| Tuition                               | 31,218,227 | 32,611,478 | 34,392,637 | 36,082,135 | 37,610,643 | 39,185,373 | 40,813,050 |
| 561 Tuition to Other LEA's            | 3,622,700  | 3,740,773  | 3,826,811  | 3,914,827  | 4,004,869  | 4,096,980  | 4,191,211  |
| 562 Tuition to Charter Schools        | 25,655,902 | 26,885,780 | 28,535,248 | 30,090,026 | 31,480,716 | 32,914,457 | 34,397,904 |
| 560 Other Tuition                     | 1,939,625  | 1,984,925  | 2,030,578  | 2,077,281  | 2,125,059  | 2,173,935  | 2,223,936  |
| 510 Student Transportation            | 3,246,984  | 3,262,335  | 1,997,474  | 2,094,059  | 2,190,904  | 2,288,014  | 2,385,396  |
| 520 Insurance - General               | 413,175    | 421,439    | 431,132    | 441,048    | 451,192    | 461,570    | 472,186    |
| 530 Communications                    | 438,300    | 442,683    | 452,865    | 463,281    | 473,936    | 484,837    | 495,988    |
| 540 Advertising                       | 14,786     | 14,934     | 15,277     | 15,629     | 15,988     | 16,356     | 16,732     |
| 550 Printing and Binding              | 4,384      | 4,428      | 4,530      | 4,634      | 4,741      | 4,850      | 4,961      |
| 580 Travel                            | 107,878    | 133,127    | 114,964    | 117,608    | 120,313    | 123,081    | 125,911    |
| 590 Services Purchased Locally        | 230,870    | 232,025    | 237,361    | 242,820    | 248,405    | 254,119    | 259,963    |
| Other Purchased Services              | 35,674,605 | 37,122,448 | 37,646,240 | 39,461,214 | 41,116,123 | 42,818,198 | 44,574,188 |
| pplies                                |            |            |            |            |            |            |            |
| 610 Other Supplies                    | 3,091,621  | 3,133,304  | 3,196,244  | 3,269,758  | 3,344,962  | 3,421,896  | 3,500,600  |
| 620 Energy                            | 143,272    | 145,204    | 148,544    | 151,960    | 155,455    | 159,031    | 162,688    |
| 630 Food                              | 10,349     | 10,489     | 10,730     | 10,977     | 11,229     | 11,488     | 11,752     |
| 640 Books and Periodicals             | 145,271    | 169,327    | 173,221    | 177,205    | 181,281    | 185,451    | 189,716    |
| Supplies Subtotal                     | 3,390,514  | 3,458,324  | 3,528,739  | 3,609,900  | 3,692,928  | 3,777,865  | 3,864,756  |
| pperty                                |            |            |            |            |            |            |            |
| 710 Land and Improvements             | 24,850     | 25,422     | 26,007     | 26,605     | 27,217     | 27,843     | 28,483     |
| 720 Buildings                         | 1,383,047  | 1,414,852  | 0          | 0          | 0          | 0          | 0          |
| 750 Equipment - Original & Additional | 394,220    | 403,286    | 412,561    | 422,050    | 431,758    | 441,688    | 451,847    |
| 760 Equipment - Replacement           | 263,308    | 269,363    | 275,559    | 281,896    | 288,380    | 295,013    | 301,798    |

| Fiscal Year: | 2017-18   | 2018-19 | 2019-20   | 2020-21   | 2021-22   | 2022-23   | 2023-24   |
|--------------|-----------|---------|-----------|-----------|-----------|-----------|-----------|
|              | Projected | Budget  | Projected | Projected | Projected | Projected | Projected |